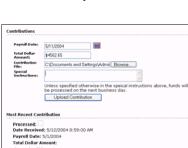

#### **Plan Sponsors**

- Plan Information
- Plan Forms
- Messages & Alerts
- Contribution History
- Contribution Reminders
- Submit Contribution Report

| Payroll Date:            | 5/11/2004                                                                                                          |
|--------------------------|--------------------------------------------------------------------------------------------------------------------|
| Total Dollar<br>Amount:  | \$4562.65                                                                                                          |
| Contribution<br>File:    | C1Documents and Settings1/Admie Browse                                                                             |
| Special<br>Instructions: | 1                                                                                                                  |
|                          | Unless specified otherwise in the speical instructions above, funds will<br>be processed on the next business day. |
|                          | Upload Contribution                                                                                                |
|                          |                                                                                                                    |
| lost Recent Con          | itribution                                                                                                         |
|                          |                                                                                                                    |
| Processed:               | + F/10/0001 0-F0-00 1M                                                                                             |
|                          | dt 5/12/2004 8:59:00 AM                                                                                            |