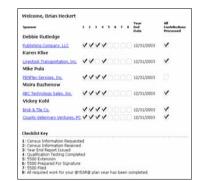

#### **Plan Sponsors**

- Plan Information
- Plan Forms
- Messages & Alerts
- Contribution History
- Contribution Reminders
- Submit Contribution Report

| Payroll Date:            | 5/11/2004                                                                                                          |
|--------------------------|--------------------------------------------------------------------------------------------------------------------|
| Total Dollar<br>Amount:  | \$4562.65                                                                                                          |
| Contribution<br>File:    | C1Documents and Settings1/Admie Browse                                                                             |
| Special<br>Instructions: | 1                                                                                                                  |
|                          | Unless specified otherwise in the speical instructions above, funds will<br>be processed on the next business day. |
|                          | Upload Contribution                                                                                                |
|                          |                                                                                                                    |
| lost Recent Con          | itribution                                                                                                         |
|                          |                                                                                                                    |
| Processed:               | + F/10/0001 0-F0-00 1M                                                                                             |
|                          | dt 5/12/2004 8:59:00 AM                                                                                            |